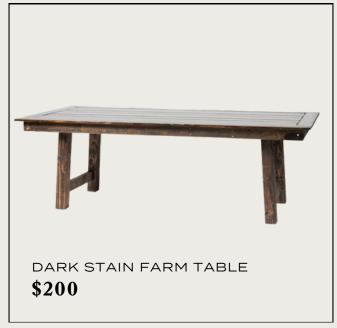

#### FARM TABLES

Barnwood - 8' x 36"

Dark Stain - 8' x 42"

Sweetheart - 6' x 36"

Traditional - 7' x 38"

White Wood- 8' x 42"

Whitewash - 8' x 42"

Urban - 8' x 42"