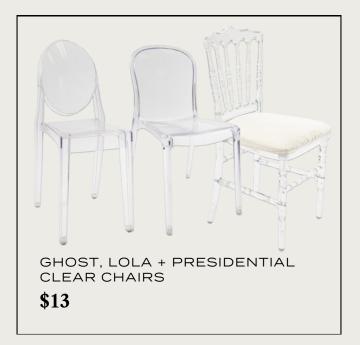

Cream White

Gold Walnut

Mahogany Whitewash

Natural \$8.50 each

| Gatsby Gold                                         | \$13   |
|-----------------------------------------------------|--------|
| Clear (Ghost, Lola, Presidential                    | \$13   |
| Ollie (white or gold)                               | \$13   |
| Orleans (white or bronze)                           | \$13   |
| Cercle (Black or White)                             | \$15   |
| Bentwood Dark Walnut                                | \$15   |
| Farm Drift Oak                                      | \$15   |
| Philia (Black or Gold)                              | \$15   |
| Louis Cane Back                                     | \$20   |
| Wishbone Natural                                    | \$20   |
| Barstools (Chiavari, Steel Black, Ghost)            | \$20   |
| Barstools (Ollie, Presidential, Farm Drift, Philia) | \$30   |
| Tie-On Cushions (Natural Farm, Shantung             | \$2.50 |
| Ivory, Twill Black, Twill Ivory, Twill White)       |        |