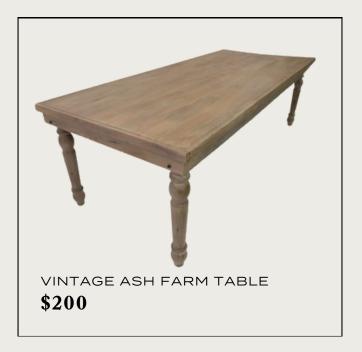

#### FARM TABLES

Barnwood - 8' x 36"

Dark Stain - 8' x 42"

Sweetheart - 6' x 36"

Traditional - 7' x 38"

White Wood- 8' x 42"

Whitewash - 8' x 42"

Urban - 8' x 42"

Vintage Ash - 8' x 42"

\$200 each