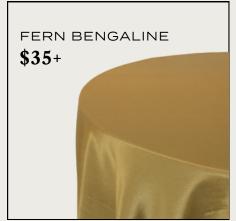

| ,<br>П,  | SATIN    |
|----------|----------|
| BENGALIN | ANTUNG + |
|          | )<br>E   |

| 96" Round   | \$35   |
|-------------|--------|
| 126" Round  | \$35   |
| 132" Round  | \$35   |
| 90" X 156"  | \$35   |
| 102" X 156" | \$50   |
| 108" X 156" | \$50   |
| Runners     | \$20   |
| Napkins     | \$2.50 |
|             |        |