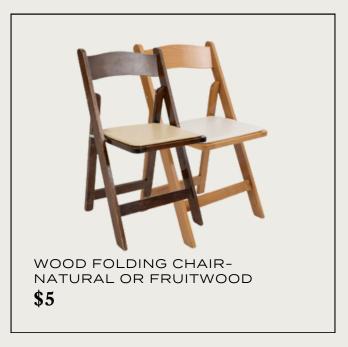

## CHAIRS

White or Black Resin
\*white matches our in-house
chairs in Baltimore and Ellicott

City

Wood- Fruitwood or Natural

\$5 each

CHIAVARI

Black Navy

Brown Silver