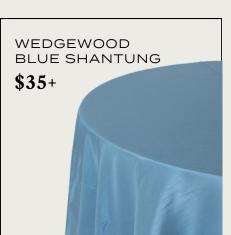

| ,<br>П,  | SATIN    |
|----------|----------|
| BENGALIN | ANTUNG + |
|          | )<br>E   |

| 96" Round   | \$35   |
|-------------|--------|
| 126" Round  | \$35   |
| 132" Round  | \$35   |
| 90" X 156"  | \$35   |
| 102" X 156" | \$50   |
| 108" X 156" | \$50   |
| Runners     | \$20   |
| Napkins     | \$2.50 |
|             |        |