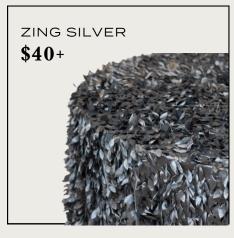

SPECIALTY

| 96" Round   | \$40   |
|-------------|--------|
| 120" Round  | \$40   |
| 126" Round  | \$40   |
| 132" Round  | \$40   |
| 72" x 120"  | \$40   |
| 90" X 156"  | \$40   |
| 114" X 156" | \$55   |
| 114" X 180" | \$55   |
| Runners     | \$25   |
| Napkins     | \$2.75 |
|             |        |