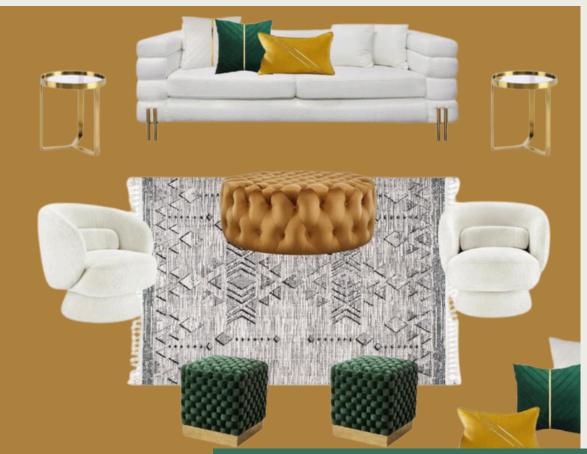

#### LOUNGE VIGNETTES

#### Pricing

All vignettes start at \$2500 for a standard rental (up to 2 days). This includes standard delivery and pickup, which would be an 8am-5pm, 8am-12pm, or 12pm-5pm window. Narrower windows and deliveries/pickups after 5pm carry additional costs, between \$200-\$650 based on timing.

#### Policies

Lounge vignettes are rented as a complete set ONLY. No substitutions or omissions may be made. Vignettes require 2 weeks' notice for cancellation.