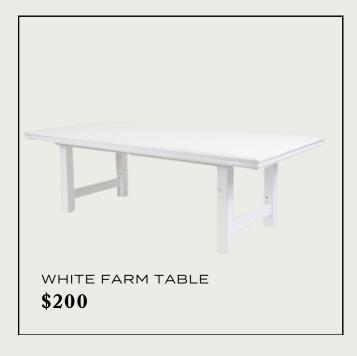

#### FARM TABLES

Barnwood - 8' x 36"

Dark Stain - 8' x 42"

Sweetheart - 6' x 36"

Traditional - 7' x 38"

White Wood- 8' x 42"

Whitewash - 8' x 42"

Urban - 8' x 42"