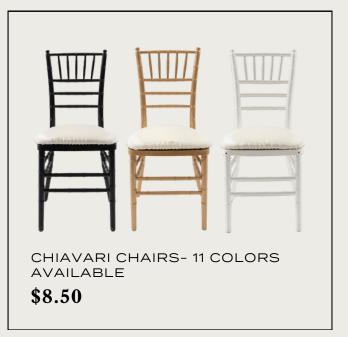

## CHAIRS

White or Black Resin
\*white matches our in-house
chairs in Baltimore and Ellicott

City

Wood- Fruitwood or Natural

\$5 each

CHIAVARI

Black Navy

Brown Silver

Cream White

Gold Walnut

Mahogany Whitewash

Natural \$8.50 each

| Gatsby Gold                                         | \$13   |
|-----------------------------------------------------|--------|
| Clear (Ghost, Lola, Presidential                    | \$13   |
| Ollie (white or gold)                               | \$13   |
| Orleans (white or bronze)                           | \$13   |
| Cercle (Black or White)                             | \$15   |
| Bentwood Dark Walnut                                | \$15   |
| Farm Drift Oak                                      | \$15   |
| Philia (Black or Gold)                              | \$15   |
| Louis Cane Back                                     | \$20   |
| Wishbone Natural                                    | \$20   |
| Barstools (Chiavari, Steel Black, Ghost)            | \$20   |
| Barstools (Ollie, Presidential, Farm Drift, Philia) | \$30   |
| Tie-On Cushions (Natural Farm, Shantung             | \$2.50 |
| Ivory, Twill Black, Twill Ivory, Twill White)       |        |