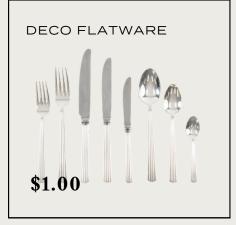

## FLATWARE

| Alto                      | <i>\$.75</i>  |
|---------------------------|---------------|
| Baroque                   | <i>\$.75</i>  |
| Duchess                   | <i>\$.75</i>  |
| Mark II                   | \$.75         |
|                           |               |
| Deco                      | \$1.00        |
| Hammered                  | \$1.00        |
| Milano                    | \$1.00        |
| Rosa                      | \$1.00        |
| Tuscany                   | \$1.00        |
| Twiste                    | \$1.00        |
| York                      | \$1.00        |
| Iced Tea Spoon            | \$1.00        |
|                           |               |
| Carmella                  | \$1.50        |
| Ebony                     | \$1.50        |
| Faye                      | \$1.50        |
| Odessa                    | \$1.50        |
| Parker                    | \$1.50        |
| Savannah                  | \$1.50        |
| Spindle Ebony             | \$1.50        |
| Spindle Gold              | \$1.50        |
| Stiletto Gold             | \$1.50        |
|                           |               |
| Earl Chestnut             | \$1.75        |
| Gem                       | \$1.75        |
| Tusk Champagne            | <i>\$1.75</i> |
| Tusk Onyx                 | <i>\$1.75</i> |
| Tusk Shadow               | <i>\$1.75</i> |
| Steak Knife, Black Handle | <i>\$1.75</i> |