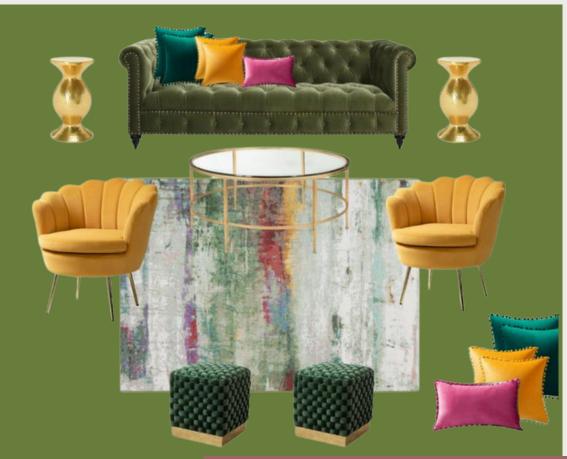

#### LOUNGE VIGNETTES

#### Pricing

All vignettes start at \$2500 for a standard rental (up to 2 days). This includes standard delivery and pickup, which would be an 8am-5pm, 8am-12pm, or 12pm-5pm window. Narrower windows and deliveries/pickups after 5pm carry additional costs, between \$200-\$650 based on timing.

#### Policies

Lounge vignettes are rented as a complete set ONLY. No substitutions or omissions may be made. Vignettes require 2 weeks' notice for cancellation.