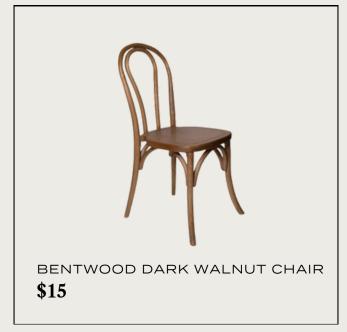

Cream White

Gold Walnut

Mahogany Whitewash

Natural \$8.50 each

| Gatsby Gold                                         | \$13   |
|-----------------------------------------------------|--------|
| Clear (Ghost, Lola, Presidential                    | \$13   |
| Ollie (white or gold)                               | \$13   |
| Orleans (white or bronze)                           | \$13   |
| Cercle (Black or White)                             | \$15   |
| Bentwood Dark Walnut                                | \$15   |
| Farm Drift Oak                                      | \$15   |
| Philia (Black or Gold)                              | \$15   |
| Louis Cane Back                                     | \$20   |
| Wishbone Natural                                    | \$20   |
| Barstools (Chiavari, Steel Black, Ghost)            | \$20   |
| Barstools (Ollie, Presidential, Farm Drift, Philia) | \$30   |
| Tie-On Cushions (Natural Farm, Shantung             | \$2.50 |
| Ivory, Twill Black, Twill Ivory, Twill White)       |        |