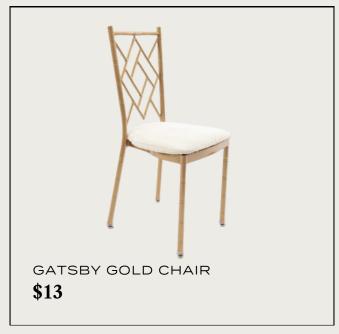

Cream White

Gold Walnut

Mahogany Whitewash

Natural \$8.50 each

| Gatsby Gold                                         | \$13   |
|-----------------------------------------------------|--------|
| Clear (Ghost, Lola, Presidential                    | \$13   |
| Ollie (white or gold)                               | \$13   |
| Orleans (white or bronze)                           | \$13   |
| Cercle (Black or White)                             | \$15   |
| Bentwood Dark Walnut                                | \$15   |
| Farm Drift Oak                                      | \$15   |
| Philia (Black or Gold)                              | \$15   |
| Louis Cane Back                                     | \$20   |
| Wishbone Natural                                    | \$20   |
| Barstools (Chiavari, Steel Black, Ghost)            | \$20   |
| Barstools (Ollie, Presidential, Farm Drift, Philia) | \$30   |
| Tie-On Cushions (Natural Farm, Shantung             | \$2.50 |
| Ivory, Twill Black, Twill Ivory, Twill White)       |        |