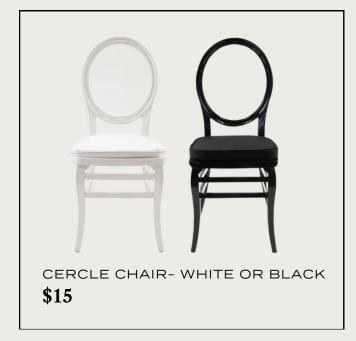

Cream White

Gold Walnut

Mahogany Whitewash

Natural \$8.50 each

| Gatsby Gold                                         | \$13   |
|-----------------------------------------------------|--------|
| Clear (Ghost, Lola, Presidential                    | \$13   |
| Ollie (white or gold)                               | \$13   |
| Orleans (white or bronze)                           | \$13   |
| Cercle (Black or White)                             | \$15   |
| Bentwood Dark Walnut                                | \$15   |
| Farm Drift Oak                                      | \$15   |
| Philia (Black or Gold)                              | \$15   |
| Louis Cane Back                                     | \$20   |
| Wishbone Natural                                    | \$20   |
| Barstools (Chiavari, Steel Black, Ghost)            | \$20   |
| Barstools (Ollie, Presidential, Farm Drift, Philia) | \$30   |
| Tie-On Cushions (Natural Farm, Shantung             | \$2.50 |
| Ivory, Twill Black, Twill Ivory, Twill White)       |        |