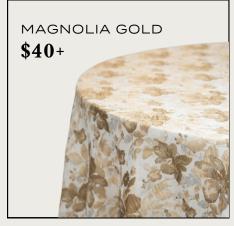

SPECIALTY

| 96" Round   | \$40   |
|-------------|--------|
| 120" Round  | \$40   |
| 126" Round  | \$40   |
| 132" Round  | \$40   |
| 72" x 120"  | \$40   |
| 90" X 156"  | \$40   |
| 114" X 156" | \$55   |
| 114" X 180" | \$55   |
| Runners     | \$25   |
| Napkins     | \$2.75 |
|             |        |