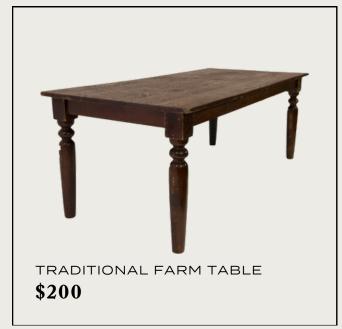

#### FARM TABLES

Barnwood - 8' x 36"

Dark Stain - 8' x 42"

Sweetheart - 6' x 36"

Traditional - 7' x 38"

White Wood- 8' x 42"

Whitewash - 8' x 42"

Urban - 8' x 42"