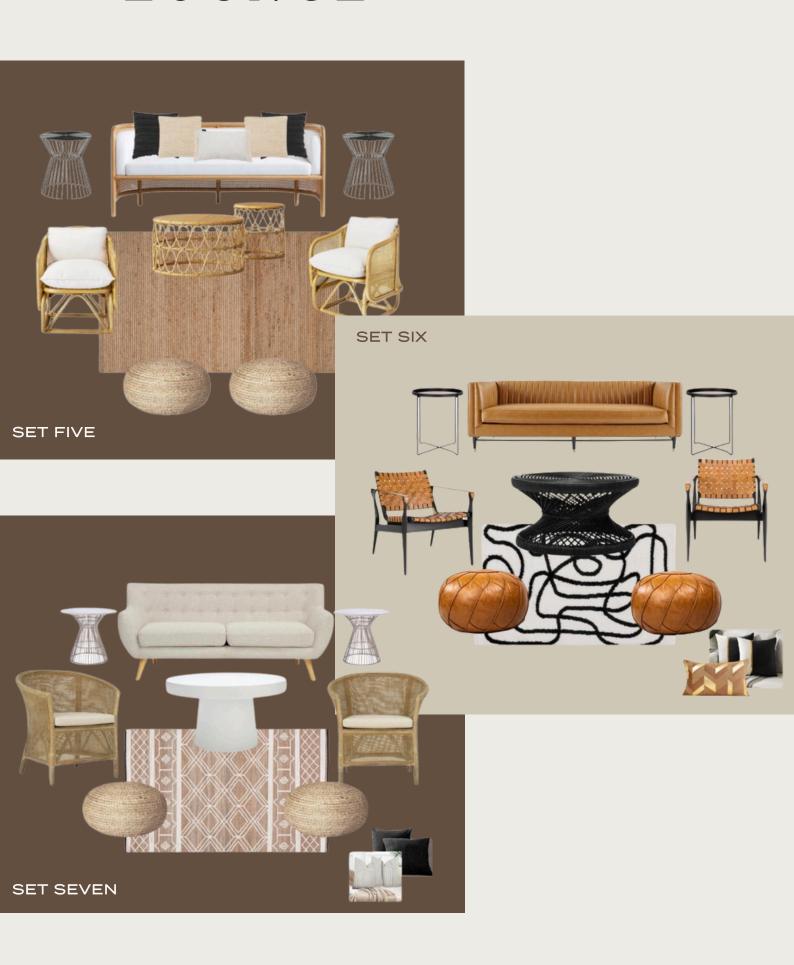

#### LOUNGE VIGNETTES

#### Pricing

All vignettes start at \$2500 for a standard rental (up to 2 days). This includes standard delivery and pickup, which would be an 8am-5pm, 8am-12pm, or 12pm-5pm window. Narrower windows and deliveries/pickups after 5pm carry additional costs, between \$200-\$650 based on timing.

#### Policies

Lounge vignettes are rented as a complete set ONLY. No substitutions or omissions may be made. Vignettes require 2 weeks' notice for cancellation.