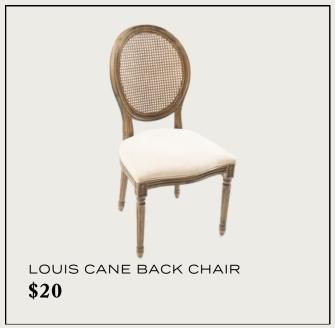

Cream White

Gold Walnut

Mahogany Whitewash

Natural \$8.50 each

| Gatsby Gold                                         | \$13   |
|-----------------------------------------------------|--------|
| Clear (Ghost, Lola, Presidential                    | \$13   |
| Ollie (white or gold)                               | \$13   |
| Orleans (white or bronze)                           | \$13   |
| Cercle (Black or White)                             | \$15   |
| Bentwood Dark Walnut                                | \$15   |
| Farm Drift Oak                                      | \$15   |
| Philia (Black or Gold)                              | \$15   |
| Louis Cane Back                                     | \$20   |
| Wishbone Natural                                    | \$20   |
| Barstools (Chiavari, Steel Black, Ghost)            | \$20   |
| Barstools (Ollie, Presidential, Farm Drift, Philia) | \$30   |
| Tie-On Cushions (Natural Farm, Shantung             | \$2.50 |
| Ivory, Twill Black, Twill Ivory, Twill White)       |        |