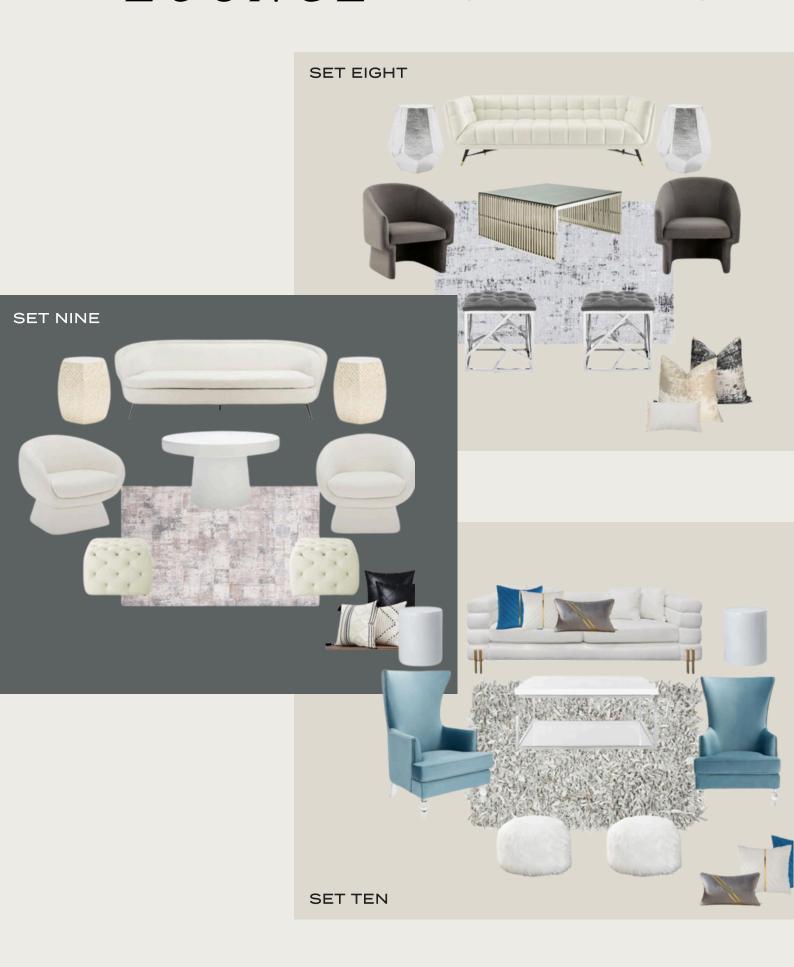

#### LOUNGE VIGNETTES

#### Pricing

All vignettes start at \$2500 for a standard rental (up to 2 days). This includes standard delivery and pickup, which would be an 8am-5pm, 8am-12pm, or 12pm-5pm window. Narrower windows and deliveries/pickups after 5pm carry additional costs, between \$200-\$650 based on timing.

#### Policies

Lounge vignettes are rented as a complete set ONLY. No substitutions or omissions may be made. Vignettes require 2 weeks' notice for cancellation.