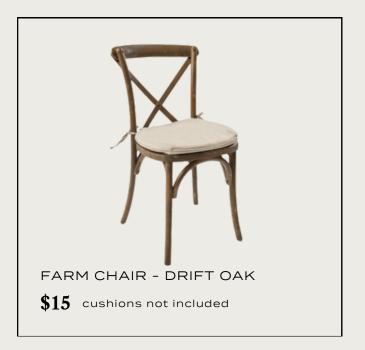

Cream White

Gold Walnut

Mahogany Whitewash

Natural \$8.50 each

| Gatsby Gold                                         | \$13   |
|-----------------------------------------------------|--------|
| Clear (Ghost, Lola, Presidential                    | \$13   |
| Ollie (white or gold)                               | \$13   |
| Orleans (white or bronze)                           | \$13   |
| Cercle (Black or White)                             | \$15   |
| Bentwood Dark Walnut                                | \$15   |
| Farm Drift Oak                                      | \$15   |
| Philia (Black or Gold)                              | \$15   |
| Louis Cane Back                                     | \$20   |
| Wishbone Natural                                    | \$20   |
| Barstools (Chiavari, Steel Black, Ghost)            | \$20   |
| Barstools (Ollie, Presidential, Farm Drift, Philia) | \$30   |
| Tie-On Cushions (Natural Farm, Shantung             | \$2.50 |
| Ivory, Twill Black, Twill Ivory, Twill White)       |        |