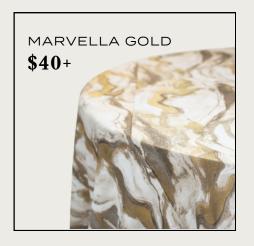

SPECIALTY

| 96" Round   | \$40   |
|-------------|--------|
| 120" Round  | \$40   |
| 126" Round  | \$40   |
| 132" Round  | \$40   |
| 72" x 120"  | \$40   |
| 90" X 156"  | \$40   |
| 114" X 156" | \$55   |
| 114" X 180" | \$55   |
| Runners     | \$25   |
| Napkins     | \$2.75 |
|             |        |