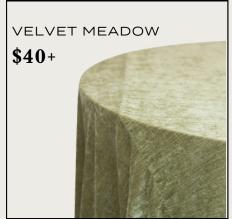

SPECIALTY

| 96" Round   | \$40   |
|-------------|--------|
| 120" Round  | \$40   |
| 126" Round  | \$40   |
| 132" Round  | \$40   |
| 72" x 120"  | \$40   |
| 90" X 156"  | \$40   |
| 114" X 156" | \$55   |
| 114" X 180" | \$55   |
| Runners     | \$25   |
| Napkins     | \$2.75 |
|             |        |