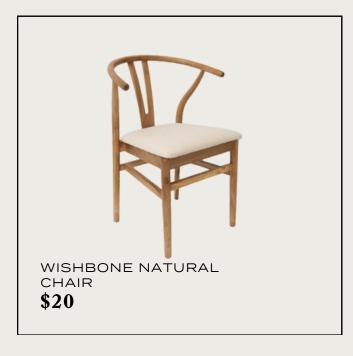

Cream White

Gold Walnut

Mahogany Whitewash

Natural \$8.50 each

| Gatsby Gold                                         | \$13   |
|-----------------------------------------------------|--------|
| Clear (Ghost, Lola, Presidential                    | \$13   |
| Ollie (white or gold)                               | \$13   |
| Orleans (white or bronze)                           | \$13   |
| Cercle (Black or White)                             | \$15   |
| Bentwood Dark Walnut                                | \$15   |
| Farm Drift Oak                                      | \$15   |
| Philia (Black or Gold)                              | \$15   |
| Louis Cane Back                                     | \$20   |
| Wishbone Natural                                    | \$20   |
| Barstools (Chiavari, Steel Black, Ghost)            | \$20   |
| Barstools (Ollie, Presidential, Farm Drift, Philia) | \$30   |
| Tie-On Cushions (Natural Farm, Shantung             | \$2.50 |
| Ivory, Twill Black, Twill Ivory, Twill White)       |        |