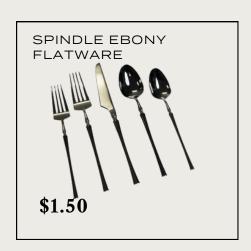

## FLATWARE

| Alto                      | <i>\$.75</i>  |
|---------------------------|---------------|
| Baroque                   | <i>\$.75</i>  |
| Duchess                   | <i>\$.75</i>  |
| Mark II                   | \$.75         |
|                           |               |
| Deco                      | \$1.00        |
| Hammered                  | \$1.00        |
| Milano                    | \$1.00        |
| Rosa                      | \$1.00        |
| Tuscany                   | \$1.00        |
| Twiste                    | \$1.00        |
| York                      | \$1.00        |
| Iced Tea Spoon            | \$1.00        |
|                           |               |
| Carmella                  | \$1.50        |
| Ebony                     | \$1.50        |
| Faye                      | \$1.50        |
| Odessa                    | \$1.50        |
| Parker                    | \$1.50        |
| Savannah                  | \$1.50        |
| Spindle Ebony             | \$1.50        |
| Spindle Gold              | \$1.50        |
| Stiletto Gold             | \$1.50        |
|                           |               |
| Earl Chestnut             | \$1.75        |
| Gem                       | \$1.75        |
| Tusk Champagne            | <i>\$1.75</i> |
| Tusk Onyx                 | <i>\$1.75</i> |
| Tusk Shadow               | <i>\$1.75</i> |
| Steak Knife, Black Handle | <i>\$1.75</i> |