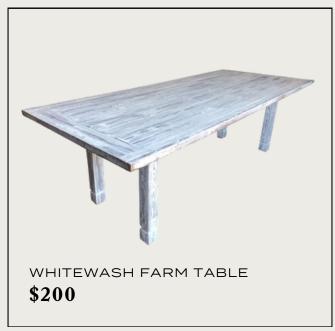

#### FARM TABLES

Barnwood - 8' x 36"

Dark Stain - 8' x 42"

Sweetheart - 6' x 36"

Traditional - 7' x 38"

White Wood- 8' x 42"

Whitewash - 8' x 42"

Urban - 8' x 42"

Vintage Ash - 8' x 42"

\$200 each