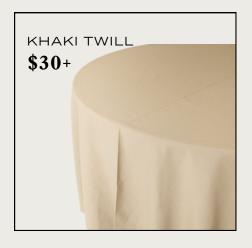

# <u>LINENS</u>

| 96" Round    | \$30   |
|--------------|--------|
| 108" Round   | \$30   |
| 120" Round   | \$30   |
| 132" Round   | \$30   |
| 54" X 54"    | \$30   |
| 72" X 120"   | \$30   |
| 90" X 90"    | \$30   |
| 70" X 170"   | \$30   |
| 90" X 132"   | \$30   |
| 90" X 156"   | \$30   |
| 102" X 156"  | \$45   |
| 108" X 156"  | \$45   |
| 114" X 180"  | \$45   |
| Runners      | \$15   |
| Napkins      | \$1.50 |
|              |        |
| 126" Round   | \$60   |
| 132" Round   | \$60   |
| 90" X 90"    | \$60   |
| 90" X 156"   | \$60   |
| 102" X 156"  | \$75   |
| 108" X 156 " | \$75   |
| Runners      | \$30   |