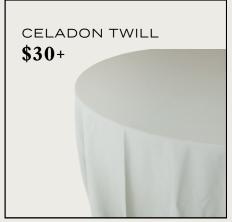

# <u>LINENS</u>

| 96" Round    | \$30   |
|--------------|--------|
| 108" Round   | \$30   |
| 120" Round   | \$30   |
| 132" Round   | \$30   |
| 54" X 54"    | \$30   |
| 72" X 120"   | \$30   |
| 90" X 90"    | \$30   |
| 70" X 170"   | \$30   |
| 90" X 132"   | \$30   |
| 90" X 156"   | \$30   |
| 102" X 156"  | \$45   |
| 108" X 156"  | \$45   |
| 114" X 180"  | \$45   |
| Runners      | \$15   |
| Napkins      | \$1.50 |
|              |        |
| 126" Round   | \$60   |
| 132" Round   | \$60   |
| 90" X 90"    | \$60   |
| 90" X 156"   | \$60   |
| 102" X 156"  | \$75   |
| 108" X 156 " | \$75   |
| Runners      | \$30   |