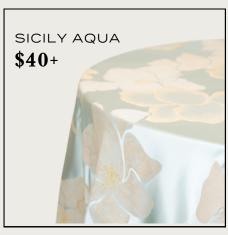

SPECIALTY

| 96" Round   | \$40   |
|-------------|--------|
| 120" Round  | \$40   |
| 126" Round  | \$40   |
| 132" Round  | \$40   |
| 72" x 120"  | \$40   |
| 90" X 156"  | \$40   |
| 114" X 156" | \$55   |
| 114" X 180" | \$55   |
| Runners     | \$25   |
| Napkins     | \$2.75 |
|             |        |