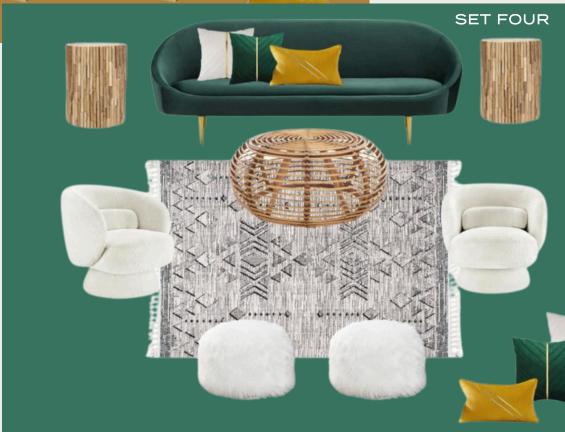

#### LOUNGE VIGNETTES

#### Pricing

All vignettes start at \$2500 for a standard rental (up to 2 days). This includes standard delivery and pickup, which would be an 8am-5pm, 8am-12pm, or 12pm-5pm window. Narrower windows and deliveries/pickups after 5pm carry additional costs, between \$200-\$650 based on timing.

#### Policies

Lounge vignettes are rented as a complete set ONLY. No substitutions or omissions may be made. Vignettes require 2 weeks' notice for cancellation.