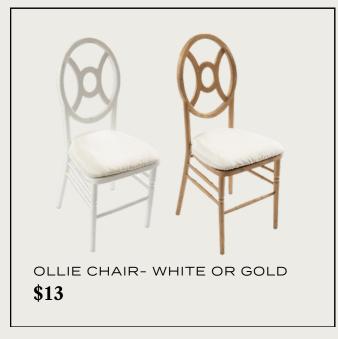

Cream White

Gold Walnut

Mahogany Whitewash

Natural \$8.50 each

| Gatsby Gold                                         | \$13   |
|-----------------------------------------------------|--------|
| Clear (Ghost, Lola, Presidential                    | \$13   |
| Ollie (white or gold)                               | \$13   |
| Orleans (white or bronze)                           | \$13   |
| Cercle (Black or White)                             | \$15   |
| Bentwood Dark Walnut                                | \$15   |
| Farm Drift Oak                                      | \$15   |
| Philia (Black or Gold)                              | \$15   |
| Louis Cane Back                                     | \$20   |
| Wishbone Natural                                    | \$20   |
| Barstools (Chiavari, Steel Black, Ghost)            | \$20   |
| Barstools (Ollie, Presidential, Farm Drift, Philia) | \$30   |
| Tie-On Cushions (Natural Farm, Shantung             | \$2.50 |
| Ivory, Twill Black, Twill Ivory, Twill White)       |        |