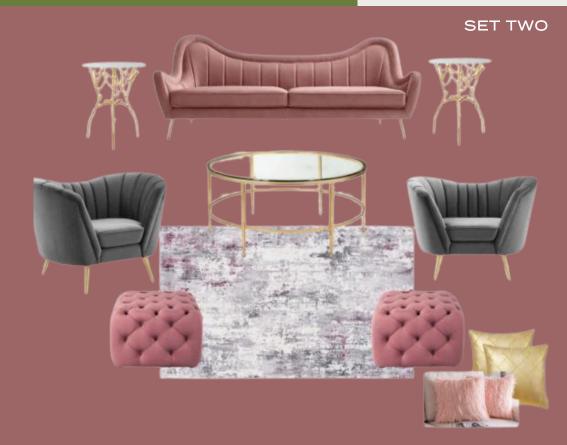

#### LOUNGE VIGNETTES

#### Pricing

All vignettes start at \$2500 for a standard rental (up to 2 days). This includes standard delivery and pickup, which would be an 8am-5pm, 8am-12pm, or 12pm-5pm window. Narrower windows and deliveries/pickups after 5pm carry additional costs, between \$200-\$650 based on timing.

#### Policies

Lounge vignettes are rented as a complete set ONLY. No substitutions or omissions may be made. Vignettes require 2 weeks' notice for cancellation.